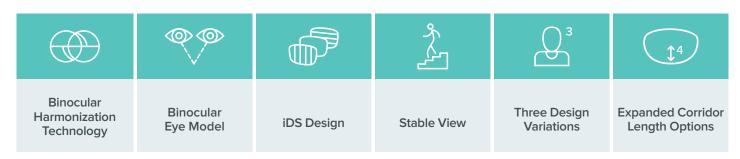

ve lenses using Hoya's patented Integrated Dual Surface Design that shapes lenses exclusively for the way your patients view the world. iD Lifestyle 3 is Hoya's latest design, maximizing both sides of the lens to offer wide and clear fields of view.

The iD Lifestyle 3 has three convenient options, each designed to match your patient's lifestyle to ensure the best vision at all times.



Designed for presbyopes who spend a lot of their time indoors, looking at digital devices or reading.



Designed for presbyopes who are active, always on the go but also enjoy reading books and using their digital devices.



Designed for presbyopes who primarily wear their correction for distance use, but still require clear vision to see their phone and other near materials.

## Features and benefits: